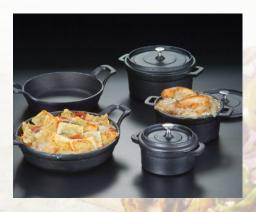

Cast Iron

Cast Iron: Go straight from oven to table with mini cast iron as well as our full size casseroles and frying pans.

Plates, Bowls, Platters