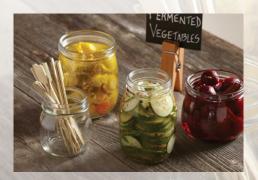

# Rustic

Drinkware

Glass or Plastic Mason Jars

Pg: 55,57

With the popularity of pickling and fermentation, it's the ideal time to serve food or drinks in these classic glass or plastic pieces.