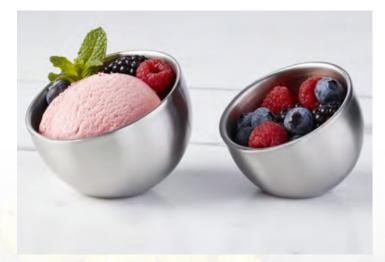

## Hammered Aluminum Entrée Baskets and Cups Pg: 69

In cool contemporary tones, these personalsized tubs are perfect for presenting all kinds of entrées and sides. Your customers will love the artisanal aesthetic created by the individually hammered design.