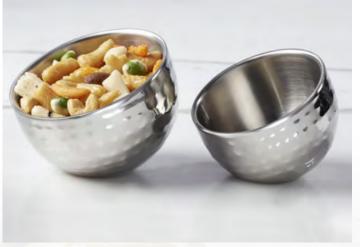

## Hammered Aluminum Entrée Baskets and Cups Pg: 69

In cool contemporary tones, these personalsized tubs are perfect for presenting all kinds of entrées and sides. Your customers will love the artisanal aesthetic created by the individually hammered design.