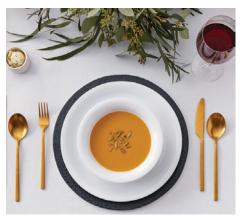

### The Jane Collection

White

(WH)

Dinnerware has a new standard. The Jane Collection, our "basic" dinnerware line, is anything but ordinary. Simple and versatile by design, these plates, bowls, cups, platters and even sauce cups serve as ideal backdrops for all types of menu items. From low-key lunches to gastronomically-inspired dinners, the possibilities are practically endless.