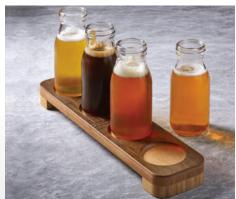

#### Glass Milk Bottles

So many sizes – so many uses! These trendy jars work at the front or back-of-the-house, at the bar you can even serve drinks in them!