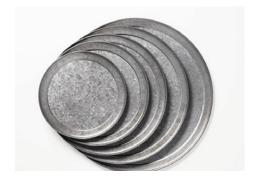

## Onyx Galvinized Wide Rim Pans

Pg: 66

The days of using a standard aluminum pan for serving are over. You know have options! These darkgalvanized pans are perfect for anything from pizza to burritos.

Pie Pans