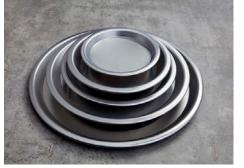

Pg: 67

From stainless steel, aluminum, or standard, these serving trays take pie pans to the next level. Try serving burgers and sandwiches.