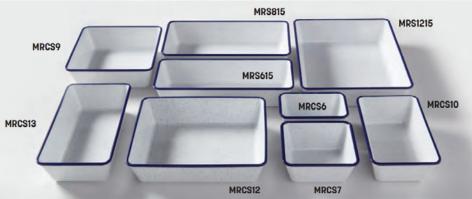

e) suggestion in modern dinnerware. Use as a charger, a dinner plate, a tray, a coaster - the options are endless.

**Noodle Bowls** 



Pg: 40

Serve up today's global fare in our traditional yet contemporary noodle bowls. Featuring a sleek dual-toned finish and the most common capacities, these bowls create a beautiful backdrop for your noodle creations.

Plates, Bowls, Platters

## Onyx Galvinized Wide Rim Pans

Pg: 66



The days of using a standard aluminum pan for serving are over. You know have options! These darkgalvanized pans are perfect for anything from pizza to burritos.

Pie Pans

Pg: 67







From stainless steel, aluminum, or standard, these serving trays take pie pans to the next level. Try serving burgers and sandwiches.

## Rimmed Rectangular Melamine Bowls

Pg: 200





#### **Drinkware**

## The Chemistry Collection



Create your most inspired concoctions with these flasks and beakers that make even classic cocktails feel experimental.

Capacity markings make

measurement easy

**Unity Collection** 



Sleek, clean lines define our Unity Collection drinkware. With a heavy base and slight taper, this crystal-clear Tritan line of glasses complements our Unity dinnerware collection entirely. Featuring capacities perfect for anything from Manhattans to flavored seltzers, this line is versatile for everyday use but provides a rich, upscale look for your trendiest bars.

Pg: 316

Pg: 330

# Modern

Tabletop Accessories

Pg: 105

**Evolution Creamers** 





## **Tabletop Accessories**

Satin Finish Stainless Tabletop







Straight Sided and Angled SS Bowl