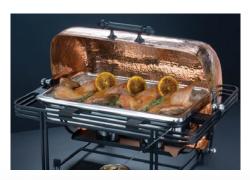

## Mesa Hammered Copper Roll-Top Chafers

Crafted from hammered metal, our new salt and pepper shakers feature a beautiful, rich texture that complements wide-ranging aesthetics.

pg 152

This is just a few of the amazing offerings that American Metalcraft has to offer. To get additional information or to dive deeper into the catalog, please contact your local Fischer Group Rep.