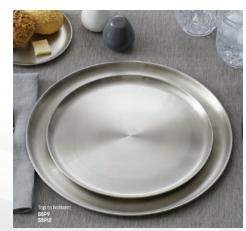

### **Coupe Collection**

Elegant yet simple, the Coupe Collection offers a level of subtle refinement to the tabletop. Available in a wide array of popular sizes, this satin-finished line of stainless steel dinnerware is a versatile (yet durable) suggestion in modern dinnerware. Use as a charger, a dinner plate, a tray, a coaster - the options are endless.