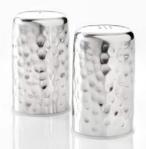

#### Hammered S&P Shakers

pg 139

Crafted from hammered metal, our new salt and pepper shakers feature a beautiful, rich texture that complements wide-ranging aesthetics.