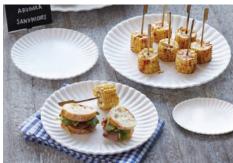

Melamine Paper Plates

Pg: 37

In five sizes, these pure white melamine pieces are whimsically designed like paper plates, but dress up events with their look and feel.