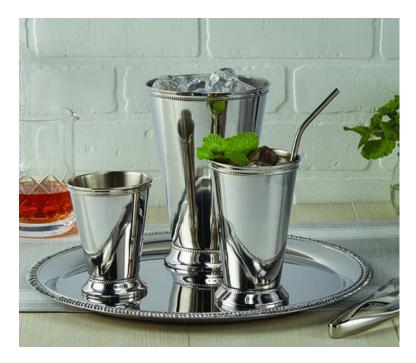

## Classic Mint Julep Cups

Pg: 324

Featuring elegant beading and a mirrored finish, these stunning cups will have your mint julep presentation off to the races.