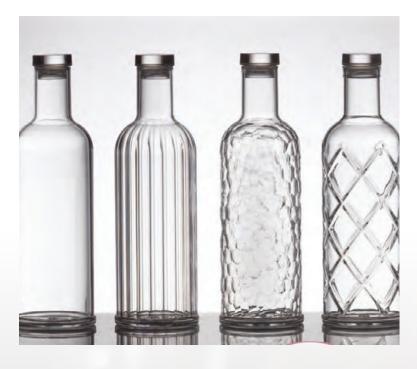

## Clear Acrylic Water Bottles

Pg: 97

In a quartet of distinct styles, these one-liter acrylic bottles make even simple beverages photogenic. Cap included

**Hadley Collection** 

Pg: 316

Old-fashioned charm meets current fashion with the Hadley Collection. Featuring a cut crystal look on durable Tritan drinkware, the Hadley line exudes pure elegance. Ideal for outdoor bars and lounges.