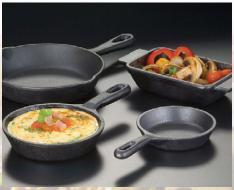

Cast Iron

Cast Iron: Go straight from oven to table with mini cast iron as well as our full size casseroles and frying pans.

Plates, Bowls, Platters