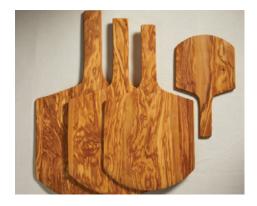

## **Tabletop Accessories**

**Short Handle Wood Peels** 

Pg: 429

These peels feature rich patterns, earthty looks and unique handle designs. From charcuterie to single - serving sandwiches, there's a size for every need.