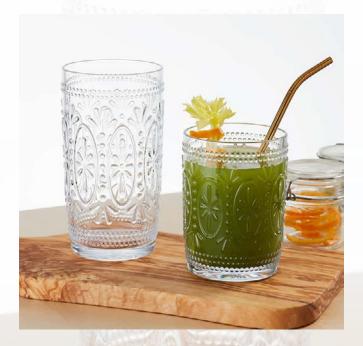

### Lilli Collection

Your grandmother's vintage glassware has achieved a new life. Our Lilli Collection features a fresh embossed design that provides a nostalgic feel. Made with BPA-free Tritan colpolyester, these glasses have the delicate look of glass with the durability of plastic.