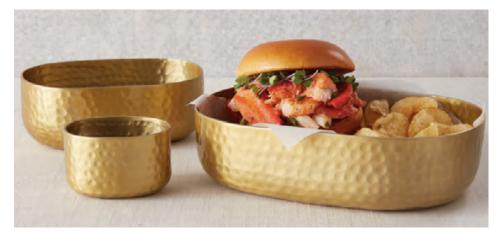

## Hammered Aluminum Entrée Baskets and Cups Pg: 69

In cool contemporary tones, these personalsized tubs are perfect for presenting all kinds of entrées and sides. Your customers will love the artisanal aesthetic created by the individually hammered design.