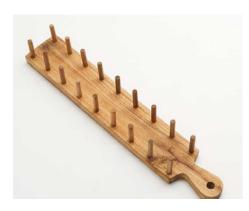

Acacia Wood Taco Holder Pg: 44

This is one of those designs that will make your customers say "Why haven't I seen this before?" This beautiful, suprisingly simple piece holds up to eight tacos and delivers instant delight.