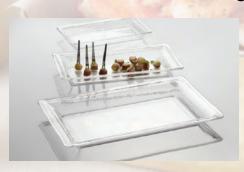

#### Rectangular Market Trays

This five-piece collection provides function and stylish coordination.
Choose from rustic natural wood or sleek black.

Pg: 114

The perfect solution for deli cases everywhere, these large melamine trays beautifully display all types of food.