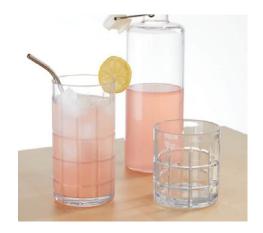

#### Sanibel Collection

A classic everyday look, the Sanibel Collection features a weighted base and cut crystal design. A perfect choice for ice cold water, cocktails or soft drinks, this line of clear, resilient Tritan drinkware provides a refreshing twist on a hot summer day.