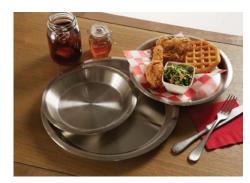

### **Coupe Collection**

Elegant yet simple, the Coupe Collection offers a level of subtle refinement to the tabletop. Available in a wide array of popular sizes, this satin-finished line of stainless steel dinnerware is a versatile (yet durable) suggestion in modern dinnerware. Use as a charger, a dinner plate, a tray, a coaster - the options are endless.