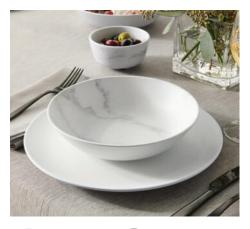

### The Mix & Matte Collection Pg: 19

White (WH)

Gray (GR)

Marble (MA)

Gray Marble (GM) When laid-back presentation won't cut it, our Mix & Matte Collection of melamine dinnerware lends an air of luxury. Designed to be mixed and matched (hence the name), these matte pieces can stand up to even the noblest menu items.