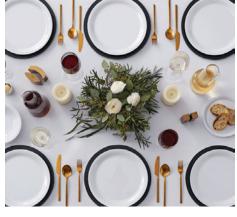

# Classic Plates, Bowls, Platters

### The Mix & Matte Collection Pg: 19

White (WH)

Gray (GR)

Marble (MA)

Gray Marble (GM) When laid-back presentation won't cut it, our Mix & Matte Collection of melamine dinnerware lends an air of luxury. Designed to be mixed and matched (hence the name), these matte pieces can stand up to even the noblest menu items.