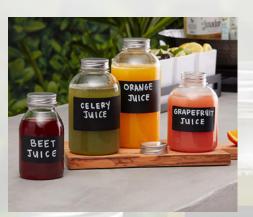

#### Glass Milk Bottles

So many sizes – so many uses! These trendy jars work at the front or back-of-the-house, at the bar you can even serve drinks in them!

ORANGE JUICE

CELERY

GRAPEFRUIT JUICE