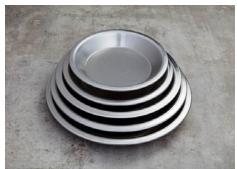

## Onyx Galvinized Wide Rim Pans

Pg: 66

The days of using a standard aluminum pan for serving are over. You know have options! These darkgalvanized pans are perfect for anything from pizza to burritos.

Pie Pans

Pg: 67

From stainless steel, aluminum, or standard, these serving trays take pie pans to the next level. Try serving burgers and sandwiches.