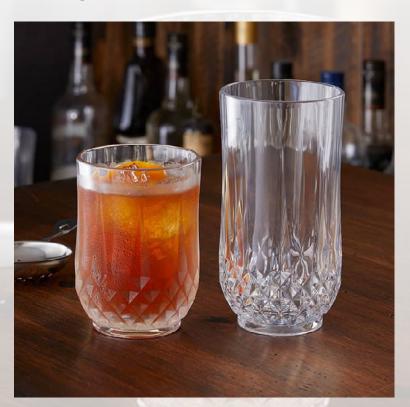

## Clear Acrylic Water Bottles

Pg: 97

In a quartet of distinct styles, these one-liter acrylic bottles make even simple beverages photogenic. Cap included

**Hadley Collection** 

Pg: 316

Old-fashioned charm meets current fashion with the Hadley Collection. Featuring a cut crystal look on durable Tritan drinkware, the Hadley line exudes pure elegance. Ideal for outdoor bars and lounges.