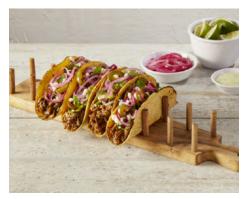

Acacia Wood Taco Holder Pg: 44

This is one of those designs that will make your customers say "Why haven't I seen this before?" This beautiful, suprisingly simple piece holds up to eight tacos and delivers instant delight.