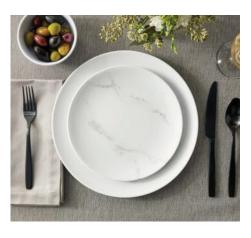

### The Mix & Matte Collection Pg: 19

White (WH)

Gray (GR)

Marble (MA)

Gray Marble (GM) When laid-back presentation won't cut it, our Mix & Matte Collection of melamine dinnerware lends an air of luxury. Designed to be mixed and matched (hence the name), these matte pieces can stand up to even the noblest menu items.