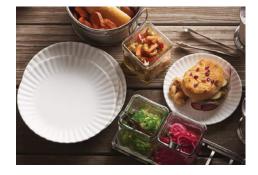

Melamine Paper Plates

Pg: 37

In five sizes, these pure white melamine pieces are whimsically designed like paper plates, but dress up events with their look and feel.