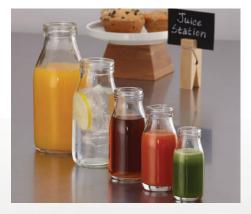

# Rustic

Drinkware

Glass or Plastic Mason Jars

Pg: 55,57

With the popularity of pickling and fermentation, it's the ideal time to serve food or drinks in these classic glass or plastic pieces.

#### Glass Milk Bottles

So many sizes – so many uses! These trendy jars work at the front or back-of-the-house, at the bar you can even serve drinks in them!