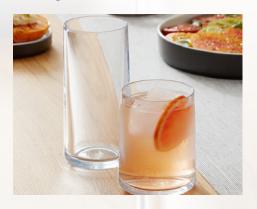

Sleek, clean lines define our Unity Collection drinkware. With a heavy base and slight taper, this crystal-clear Tritan line of glasses complements our Unity dinnerware collection entirely. Featuring capacities perfect for anything from Manhattans to flavored seltzers, this line is versatile for everyday use but provides a rich, upscale look for your trendiest bars.